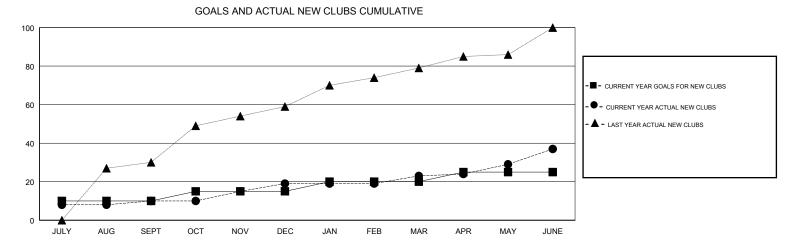

## GMT: KHAGENDRA SITAULA

| GMT: KHAGE    | NDRA SITAULA  |           | LOCAT         | NEPAL                            |                           |                         | GMT CA                                             |
|---------------|---------------|-----------|---------------|----------------------------------|---------------------------|-------------------------|----------------------------------------------------|
|               | Club          | S         |               | Members<br>RESULTS FOR 2017-2018 |                           |                         |                                                    |
|               | RESULTS FOR   | 2017-2018 |               |                                  |                           |                         |                                                    |
| QUARTER       | NEW CLUB GOAL | NEW CLUBS | DROPPED CLUBS | QUARTER                          | MEMBER GROWTH NET<br>GOAL | MEMBER GROWTH<br>ACTUAL | DROPPED<br>MEMBERS ACTUAL<br>(including transfers) |
| JULY/AUG/SEPT | 10            | 10        | 0             | JULY/AUG/SEPT                    | 425                       | 492                     | 413                                                |
| OCT/NOV/DEC   | 5             | 9         | 0             | OCT/NOV/DEC                      | 100                       | 1,293                   | 348                                                |
| JAN/FEB/MAR   | 5             | 4         | 1             | JAN/FEB/MAR                      | 175                       | 322                     | 196                                                |
| APR/MAY/JUNE  | 5             | 14        | 10            | APR/MAY/JUNE                     | 75                        | 1,092                   | 1,015                                              |